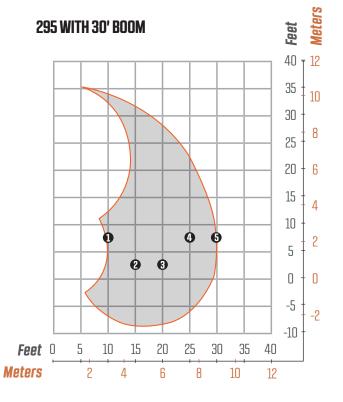

#### **BOOM SWEEP**

| MA         | MAXIMUM LIFT CAPACITY                       |                       |   |             |                       |
|------------|---------------------------------------------|-----------------------|---|-------------|-----------------------|
| <i>30'</i> | 30' (9.1 m) straight boom, less attachment. |                       |   |             |                       |
|            | Radius Lift Radius Lift                     |                       |   |             | Lift                  |
| 1          | 10' (3.0 m)                                 | 19,960 lbs (9,054 kg) | 4 | 25' (7.6 m) | 10,240 lbs (4,645 kg) |
| 2          | 15' (4.6 m)                                 | 17,390 lbs (7,888 kg) | 5 | 30' (9.1 m) | 5,420 lbs (2,458 kg)  |
| 3          | 20' (6.1 m)                                 | 12,920 lbs (5,860 kg) |   |             |                       |