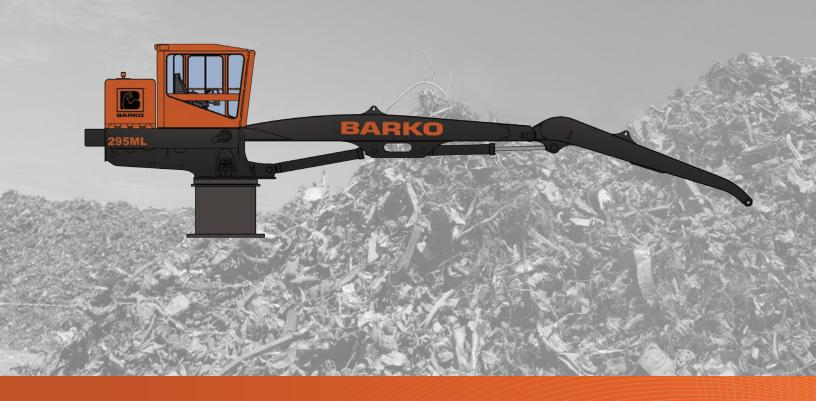

# **295** STATIONARY MOUNTS SPECIFICATIONS

Barko® 295 Stationary Electric Knuckleboom Loaders provide increased work productivity and extremely low total cost of operation. The 295-SE offers a comfortable operator cab, the 295-SE-ERS features an electric remote station, and the 295-SER-ERS utilizes a remote power unit. Each model consistently delivers more loads, regardless of application.