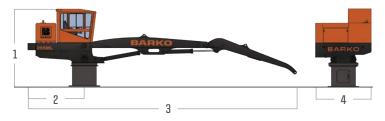

### **295**-SE

| DII | DIMENSIONS                                              |                                                                                                                                                     |  |
|-----|---------------------------------------------------------|-----------------------------------------------------------------------------------------------------------------------------------------------------|--|
| 1   | Overall Height 11' 4" (345 cm)                          |                                                                                                                                                     |  |
| 2   | Tail Swing                                              | 8' 6" (259 cm) without counterweight<br>8' 8" (264 cm) with optional 1,300 lb counterweight<br>8' 10" (269 cm) with optional 3,000 lb counterweight |  |
| 3   | Overall Length 38' 4" (1,168 cm) with 30' boom extended |                                                                                                                                                     |  |
| 4   | Overall Width 8' 5" (257 cm)                            |                                                                                                                                                     |  |
|     | Total Operating Weight                                  | 25,000 lbs (11,340 kg) without attachment or counterweight                                                                                          |  |