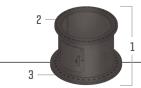

#### PEDESTAL

| DIMENSIONS |                                                                                                    |                         |
|------------|----------------------------------------------------------------------------------------------------|-------------------------|
| 1          | L Height 33" (838 mm)                                                                              |                         |
| 2          | Top Plate                                                                                          | 35.5" (902 mm) diameter |
| 3          | Bottom Plate 39" (991 mm) diameter                                                                 |                         |
|            | Bottom Holes (30) 1-3/8" (35 mm) diameter holes equally spaced on a 34.5" (876 mm) diameter circle |                         |