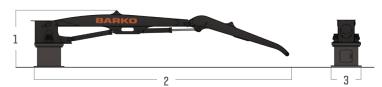

#### **295**-SER-ERS

| DIN | DIMENSIONS                                     |                                          |  |
|-----|------------------------------------------------|------------------------------------------|--|
| 1   | 1 Overall Height 6' 3" (191 cm)                |                                          |  |
| 2   | Overall Length                                 | 32' 3" (983 cm) with 30' boom extended   |  |
| 3   | <b>3</b> <i>Overall Width</i> 3' 3.5" (100 cm) |                                          |  |
|     | Total Operating Weight                         | 18,000 lbs (8,165 kg) without attachment |  |