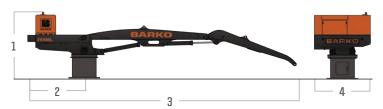

#### **295**-SE-ERS

| DIN | DIMENSIONS                                                      |                                                                                                                                                     |  |
|-----|-----------------------------------------------------------------|-----------------------------------------------------------------------------------------------------------------------------------------------------|--|
| 1   | Overall Height 9' 3" (282 cm)                                   |                                                                                                                                                     |  |
| 2   | Tail Swing                                                      | 8' 6" (259 cm) without counterweight<br>8' 8" (264 cm) with optional 1,300 lb counterweight<br>8' 10" (269 cm) with optional 3,000 lb counterweight |  |
| 4   | Overall Length         38' 4" (1,168 cm) with 30' boom extended |                                                                                                                                                     |  |
| 5   | Overall Width                                                   | 8' 5" (257 cm)                                                                                                                                      |  |
|     | Total Operating Weight                                          | 24,000 lbs (10,886 kg) without attachment or<br>counterweight                                                                                       |  |