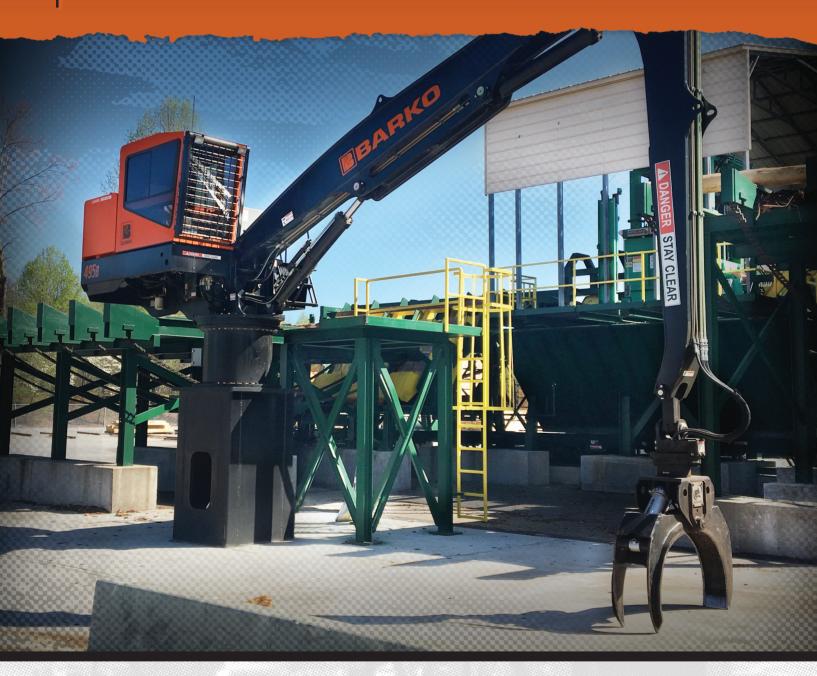

## **CUSTOM MOUNT** STATIONARY LOADERS

# **CUSTOM MOUNT** Stationary Loaders

Built for use with Barko stationary loaders, Jewell Machinery's custom mounts are designed to your unique specifications. From custom engineering to complete installation, Jewell can provide the ideal loader and mount setup for your scrap yard, saw mill or other jobsites.

### FEATURES

Flush mount cement for maximum usable space around the loader.

Stand is sand blasted, epoxy primed and painted black.

Removable access panel for easy electrical maintenance.