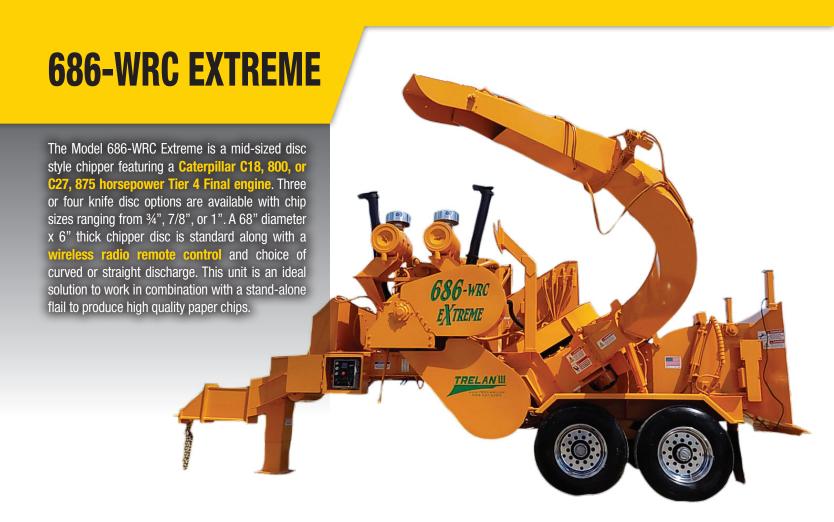

## **SPECIFICATIONS**

| MEASUREMENTS                         |                                                     | 686-WRC EXTREME |
|--------------------------------------|-----------------------------------------------------|-----------------|
| Length:                              | 29' 6"                                              | 899.2 cm        |
| Width:                               | 11' 4"                                              | 345.4 cm        |
| Height:                              | 13' 4"                                              | 406.4 cm        |
| Weight:                              | 45,000 lbs                                          |                 |
| Axles:                               | Tandem 25,000 lbs                                   |                 |
| Tires:                               | (4) 385/65R 22.5                                    |                 |
| Hitch:                               | 3" Pintle Hitch                                     |                 |
| Horsepower:                          | Caterpillar C18, 800, or C27, 875 HP - Tier 4 Final |                 |
| Fuel Capacity:                       | 150 Gallon                                          |                 |
| Hydraulic Capacity:                  | 116 Gallon                                          |                 |
| Chipper Wheel Diameter:              | 68" Full Mass Extreme Cutter Wheel                  |                 |
| Number of Knives:                    | 3 or 4                                              |                 |
| Knife Size (babbitt style)           | 1/2" x 23" x 5"                                     |                 |
| Auto Feed:                           | Standard                                            |                 |
| Hydraulic Hand Operated Hood Opener: | Standard                                            |                 |